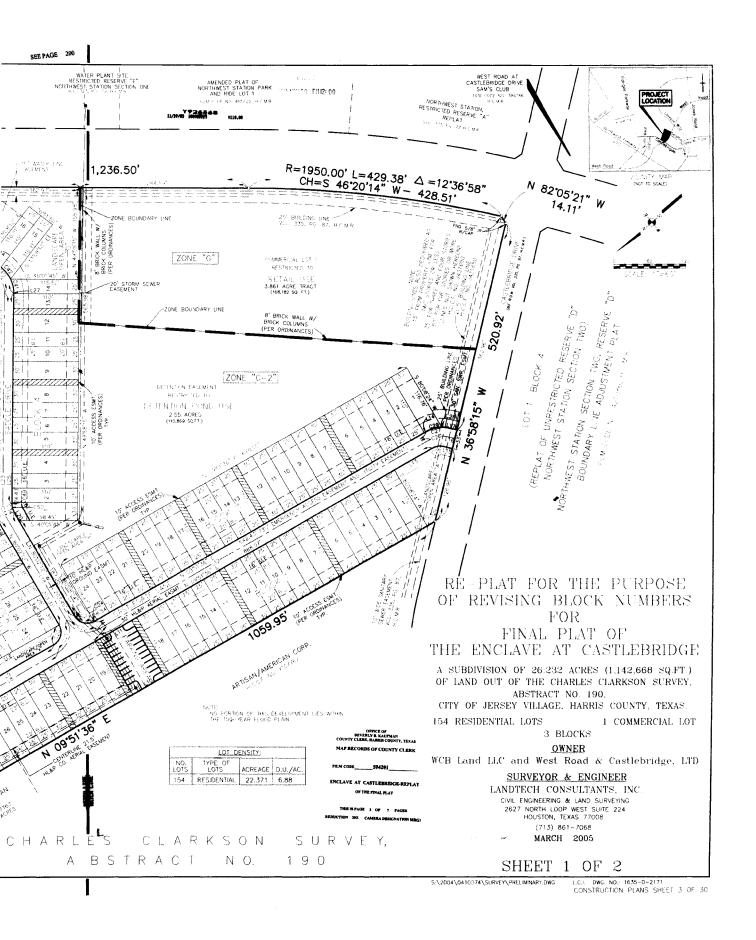

Dated this 18th day or November 2005

Ed Heathart

crairman Planning and Zoning Commission

RE-PLAT FOR THE PURPOSE OF REVISING BLOCK NUMBERS FOR FINAL PLAT

THE ENCLAVE AT CASTLEBRIDGE A SUBDIVISION OF 26,232 ACRES (1.142,668 SQ.FT.) OF LAND OUT OF THE CHARLES CLARKSON SURVEY, ABSTRACT NO. 190.

CITY OF JERSEY VILLAGE, HARRIS COUNTY, TEXAS

1 COMMERCIAL LOT 154 RESIDENTIAL LOTS 3 BLOCKS

OWNER

WCB Land LLC and West Road & Castlebridge, LTD

SURVEYOR & ENGINEER LANDTECH CONSULTANTS, INC

CIVIL ENGINEERING & LAND SURVEYING 2627 NORTH LOOP WEST SUITE 224 HOUSTON, TEXAS 77008 (713) 861-7068

MARCH 2005

SHEET 2 OF 2

S:\2004\0410074\SURVEY\PRELIMINARY.DWG LC.I. DWG. NO.: 1635-D-2171 CONSTRUCTION PLANS SHEET 4 OF 30

SEE PAGE 204

STATE OF TEXAS COUNTY OF HARRIS

We, WCB Land LLC and West Road & Castlebridge, LTD, acting by and through Eshagh Malekan and Cathy Tran, owner hereinafter referred to as Owners of the 26.232 acre tract described the above and foregoing map of The ENCLAVE AT CASTLEBRIDGE, do hereby make and establish said subdivision and development plan of said property according to all lines, dedications, restrictions, and notations on said map or plat and hereby dedicate to the use of the public forever all streets (except those streets designated as private streets, or permanent access easements), and legis, parks, water courses, and of hereby bind ourselves, our heirs, successors and assigns to warrant and forever defend the title to the land so dedicated.