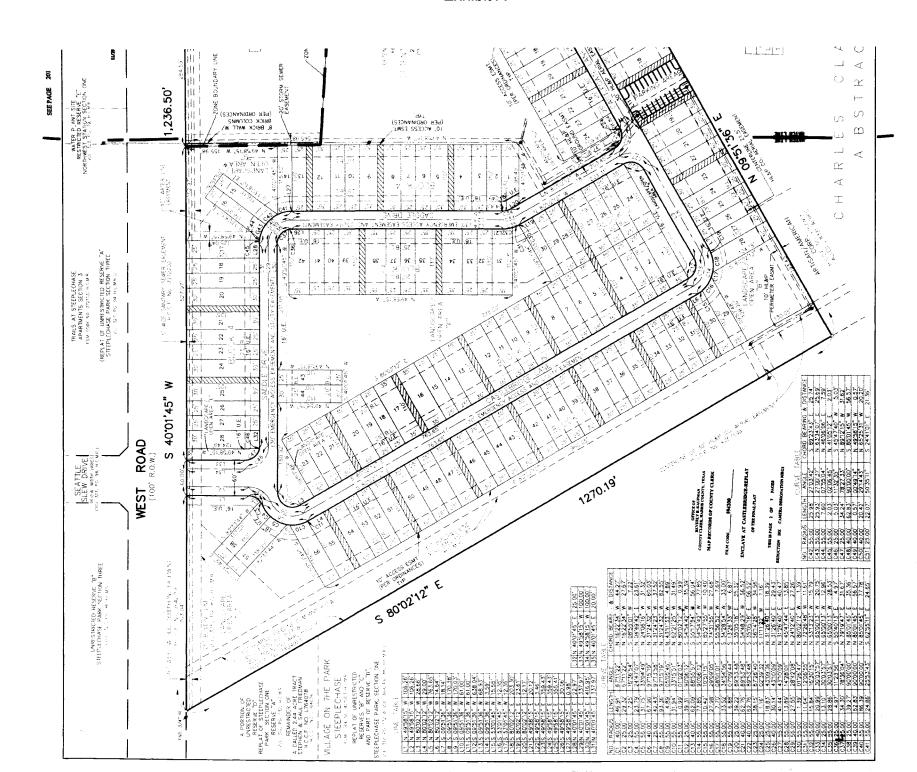

## BE IT ORDAINED BY THE CITY COUNCIL OF THE CITY OF JERSEY VILLAGE, **TEXAS THAT:**

That certain tract containing approximately 22.371 acres of land, and Section 1. described as Lots 1-58 in Block 1, Lots 1-44 in Block 3, Lots 1-24 in Block 3, Lots 1-28 in Block 4, and all Landscape / Open Areas A – K as more fully described in the Final Plat of the Enclave at Castlebridge attached hereto and made a part hereof as Exhibit A, and presently located in zoning district C2 shall be classified in zoning district C, and all regulations applicable in zoning district C shall apply to said tract.