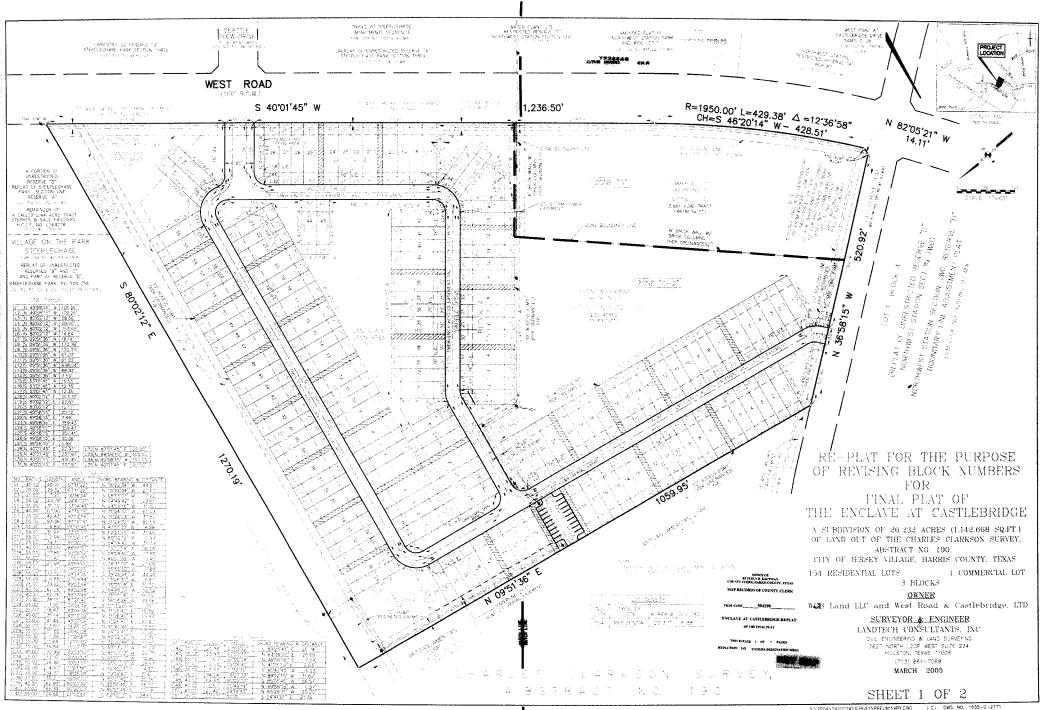

Dated this 18th day or November 2005

Ed Heathart

crairman Planning and Zoning Commission

RE-PLAT FOR THE PURPOSE OF REVISING BLOCK NUMBERS FOR FINAL PLAT

THE ENCLAVE AT CASTLEBRIDGE A SUBDIVISION OF 26,232 ACRES (1.142,668 SQ.FT.) OF LAND OUT OF THE CHARLES CLARKSON SURVEY, ABSTRACT NO. 190.

CITY OF JERSEY VILLAGE, HARRIS COUNTY, TEXAS

1 COMMERCIAL LOT 154 RESIDENTIAL LOTS 3 BLOCKS

OWNER

WCB Land LLC and West Road & Castlebridge, LTD

SURVEYOR & ENGINEER LANDTECH CONSULTANTS, INC

CIVIL ENGINEERING & LAND SURVEYING 2627 NORTH LOOP WEST SUITE 224 HOUSTON, TEXAS 77008 (713) 861-7068

MARCH 2005

SHEET 2 OF 2

S:\2004\0410074\SURVEY\PRELIMINARY.DWG LC.I. DWG. NO.: 1635-D-2171 CONSTRUCTION PLANS SHEET 4 OF 30

SEE PAGE 204

STATE OF TEXAS COUNTY OF HARRIS

We, WCB Land LLC and West Road & Castlebridge, LTD, acting by and through Eshagh Malekan and Cathy Tran, owner hereinafter referred to as Owners of the 26.232 acre tract described the above and foregoing map of The ENCLAVE AT CASTLEBRIDGE, do hereby make and establish said subdivision and development plan of said property according to all lines, dedications, restrictions, and notations on said map or plat and hereby dedicate to the use of the public forever all streets (except those streets designated as private streets, or permanent access easements), and legis, parks, water courses, and of hereby bind ourselves, our heirs, successors and assigns to warrant and forever defend the title to the land so dedicated.